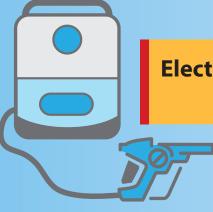

# COVID-19 VIRUS CLEANSING & SAFETY MEASURES

Electrostatic Biocide Sprayer

Electrically charged sprayer sprays N-List Disinfectant on all surfaces 4x faster than traditional cleaning.